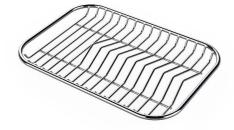

#### GALLERY

**OPTIONAL ACCESSORIES** 

**Glass chopping board** 8631 300

HPDE Twin chopping board 8644 101

Stainless steel colander 8154 000

Stainless steel plate rack 8100 154

Stainless steel plate rack 8100 303 \* only in combination with the accessory 8644 101

Stainless steel plate rack 8100 201

White bowl 8153 100

Graters kit with ring-holder and food collection tray 8159 101 \* only in combination with the accessory 8644 101

Iroko-wood sliding chopping board with stainless steel colander 8644 044