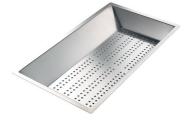

Stainless steel basket 8611 000

Stainless steel perforated tray 8151 000 \* only in combination with the accessory 8644 101