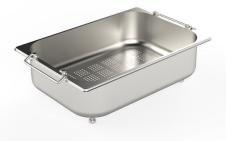

Stainless steel basket 8611 000

Stainless steel perforated tray 8151 000 \* only in combination with the accessory 8644 101