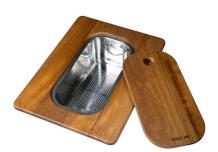

Stainless steel plate rack 8100 201

White bowl 8153 100

Graters kit with ring-holder and food collection tray 8159 101 \* only in combination with the accessory 8644 101

Iroko-wood sliding chopping board with stainless steel colander 8644 044