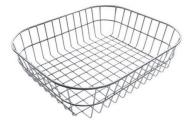

Stainless steel basket 8611 000

Stainless steel perforated tray 8151 000 \* only in combination with the accessory 8644 101