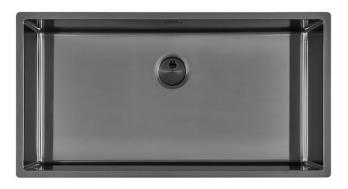

### Sink Skin 800 Gun Metal Undermount

Kitchen Sinks

Code: 4458 846

#### DETAILS

| Coloring               | Gun Metal                                                       |
|------------------------|-----------------------------------------------------------------|
| Edge/Installation Type | Undermount                                                      |
| Finish                 | PVD                                                             |
| Material               | AISI 304 stainless steel                                        |
| Texture                | Foster brushed                                                  |
| Base                   | 90 cm                                                           |
| Dimensions             | 840x440 mm                                                      |
| Standard fittings      | Fixing hooks, gasket, drain, overflow and siphon, boxed packing |
| Mixer holes            | No standard holes                                               |

| Built-in hole   | View technical data sheet                                                                                                                                                      |
|-----------------|--------------------------------------------------------------------------------------------------------------------------------------------------------------------------------|
| Drainer         | Νο                                                                                                                                                                             |
| Width           | 84 cm                                                                                                                                                                          |
| Bowl dimension  | 800x400mm                                                                                                                                                                      |
| Number of bowls | 1 bowl                                                                                                                                                                         |
| Waste fitting   | Drain SPACE 3,5"                                                                                                                                                               |
| Notes:          | As the product consists of a single seamless steel surface with no gaps or interstices, the use of garbage disposal and waste fitting with automatic control is not permitted. |
| FEATURES        |                                                                                                                                                                                |