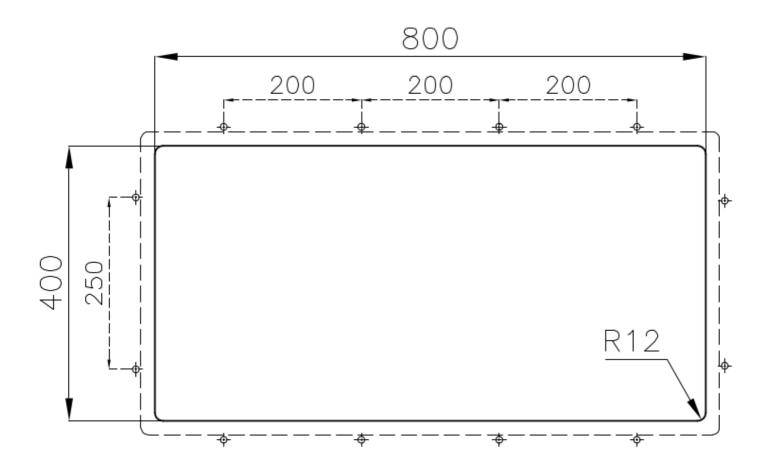

| Built-in hole   | View technical data sheet                                                                                                                                                      |
|-----------------|--------------------------------------------------------------------------------------------------------------------------------------------------------------------------------|
| Drainer         | Νο                                                                                                                                                                             |
| Width           | 84 cm                                                                                                                                                                          |
| Bowl dimension  | 800x400mm                                                                                                                                                                      |
| Number of bowls | 1 bowl                                                                                                                                                                         |
| Waste fitting   | Drain SPACE 3,5"                                                                                                                                                               |
| Notes:          | As the product consists of a single seamless steel surface with no gaps or interstices, the use of garbage disposal and waste fitting with automatic control is not permitted. |
| FEATURES        |                                                                                                                                                                                |