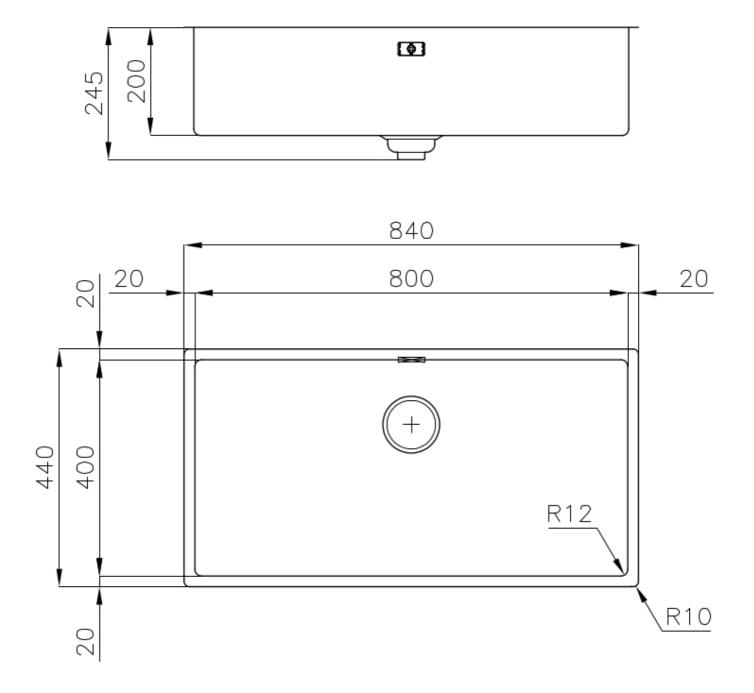

#### DETAILS

| Coloring               | Gun Metal                                                       |
|------------------------|-----------------------------------------------------------------|
| Edge/Installation Type | Undermount                                                      |
| Finish                 | PVD                                                             |
| Material               | AISI 304 stainless steel                                        |
| Texture                | Foster brushed                                                  |
| Base                   | 90 cm                                                           |
| Dimensions             | 840x440 mm                                                      |
| Standard fittings      | Fixing hooks, gasket, drain, overflow and siphon, boxed packing |
| Mixer holes            | No standard holes                                               |

| Built-in hole   | View technical data sheet                                                                                                                                                      |
|-----------------|--------------------------------------------------------------------------------------------------------------------------------------------------------------------------------|
| Drainer         | Νο                                                                                                                                                                             |
| Width           | 84 cm                                                                                                                                                                          |
| Bowl dimension  | 800x400mm                                                                                                                                                                      |
| Number of bowls | 1 bowl                                                                                                                                                                         |
| Waste fitting   | Drain SPACE 3,5"                                                                                                                                                               |
| Notes:          | As the product consists of a single seamless steel surface with no gaps or interstices, the use of garbage disposal and waste fitting with automatic control is not permitted. |
| FEATURES        |                                                                                                                                                                                |