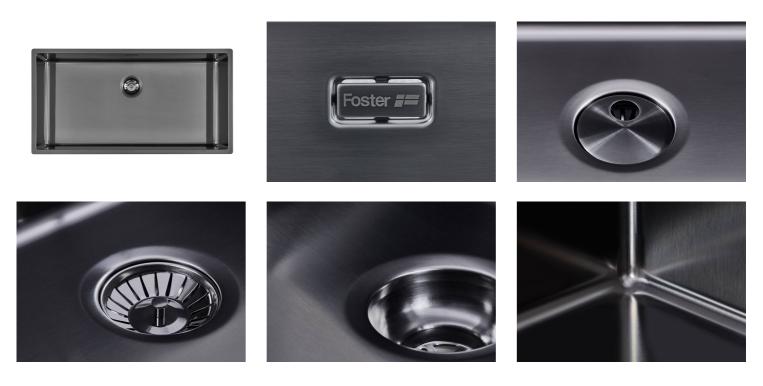

| Gun Metal                     | The Gun Metal finish is obtained by treating steel with a physical process called PVD (Phisical Vacuum Deposition) which deposits particles of noble metals on the surface. The result is a unique and refined aesthetic effect, and an improvement of the mechanical properties of the steel which is more resistant to impact and scratches. |
|-------------------------------|------------------------------------------------------------------------------------------------------------------------------------------------------------------------------------------------------------------------------------------------------------------------------------------------------------------------------------------------|
| ONE SEAMLESS STEEL<br>SURFACE | The waste-fitting and overflow are moulded on the sink. The product is therefore made out of one seamless steel surface, without gaps or interstices. A great plus in terms of hygiene.                                                                                                                                                        |
| Perimetral overflow           | The overflow is always a security on the Foster sinks that prevents the overflow of water in case of oversights. The perimeter drain solution improves aesthetics thanks to its square and essential shape.                                                                                                                                    |
| Small radius                  | Bowls with squared shapes with a modern design and an increased capacity, for a minimal aesthetics connected with an extreme practicity.                                                                                                                                                                                                       |
| Deep bowls                    | This bowls reach an important depth, over 20 cm, thanks to the advanced production technology, that can be offer great capiency and practicity in all the washing operations.                                                                                                                                                                  |

| High thickness      | Imm thick steel. A significant thickness, which guarantees the maximum sturdiness and durability.                                                                                                     |
|---------------------|-------------------------------------------------------------------------------------------------------------------------------------------------------------------------------------------------------|
| Space waste fitting | The elegant SPACE steel cap closes the drain and leaves no visible residues collected in the basket below. Space also has a small footprint and allows the optimal use of the under-sink compartment. |
| Save space system   | Drain and siphon are designed to leave as much space as possible in the under-sink area, more and more useful today for theseparate waste collection systems.                                         |