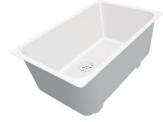

### Sink Skin 800 Gun Metal Undermount

Kitchen Sinks

Code: 4458 846

#### DETAILS

| Coloring               | Gun Metal                                                       |
|------------------------|-----------------------------------------------------------------|
| Edge/Installation Type | Undermount                                                      |
| Finish                 | PVD                                                             |
| Material               | AISI 304 stainless steel                                        |
| Texture                | Foster brushed                                                  |
| Base                   | 90 cm                                                           |
| Dimensions             | 840x440 mm                                                      |
| Standard fittings      | Fixing hooks, gasket, drain, overflow and siphon, boxed packing |
| Mixer holes            | No standard holes                                               |

| Built-in hole   | View technical data sheet                                                                                                                                                      |
|-----------------|--------------------------------------------------------------------------------------------------------------------------------------------------------------------------------|
| Drainer         | Νο                                                                                                                                                                             |
| Width           | 84 cm                                                                                                                                                                          |
| Bowl dimension  | 800x400mm                                                                                                                                                                      |
| Number of bowls | 1 bowl                                                                                                                                                                         |
| Waste fitting   | Drain SPACE 3,5"                                                                                                                                                               |
| Notes:          | As the product consists of a single seamless steel surface with no gaps or interstices, the use of garbage disposal and waste fitting with automatic control is not permitted. |
| FEATURES        |                                                                                                                                                                                |